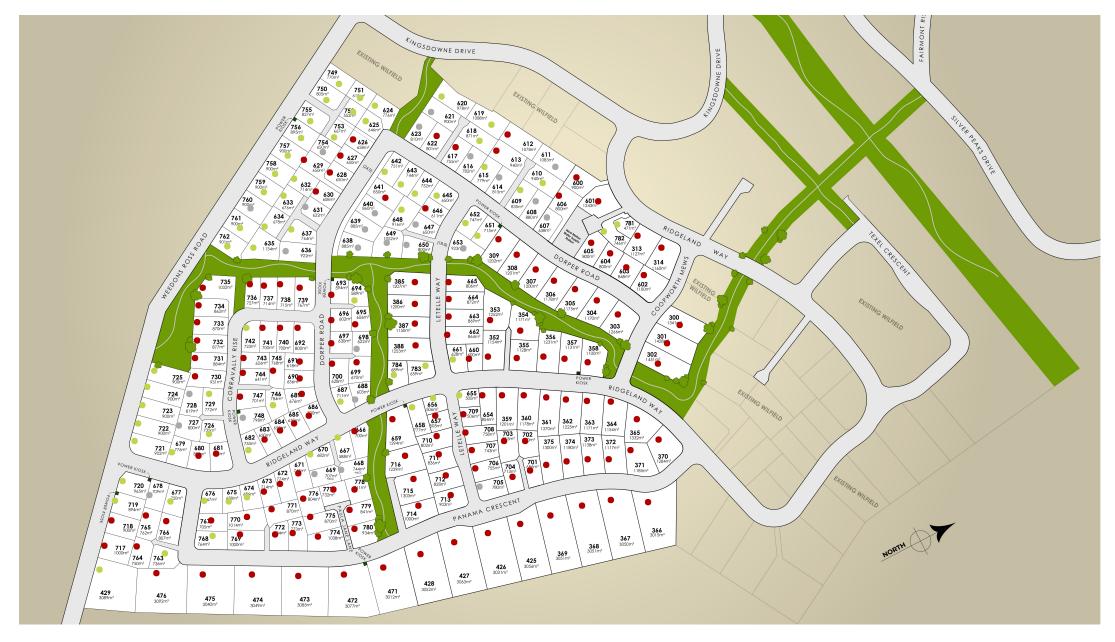

Phone us on03 741 1340Email us atinfo@yoursection.nzFind out moreyoursection.nz

| Section (lot) | Area (m2)          | Title Due | Price (\$)                    |
|---------------|--------------------|-----------|-------------------------------|
| 429           | 3089m <sup>2</sup> | Titled    | Lot 429 - \$595,000           |
| 607           | 638m <sup>2</sup>  | Titled    | Lot 607 - \$358,000 - On Hold |
| 608           | 880m <sup>2</sup>  | Titled    | Lot 608 - \$397,000 - On Hold |
| 609           | 835m <sup>2</sup>  | Titled    | Lot 609 - \$394,000           |
| 610           | 940m <sup>2</sup>  | Titled    | Lot 610 - \$412,000           |
| 611           | 1083m <sup>2</sup> | Titled    | Lot 611 - \$430,000 - On Hold |
| 614           | 815m <sup>2</sup>  | Titled    | Lot 614 - \$395,000 - On Hold |
| 615           | 779m <sup>2</sup>  | Titled    | Lot 615 - \$385,000           |
| 616           | 782m <sup>2</sup>  | Titled    | Lot 616 - \$385,000 - On Hold |
| 618           | 871m <sup>2</sup>  | Titled    | Lot 618 - \$397,000           |
| 619           | 1088m <sup>2</sup> | Titled    | Lot 619 - \$430,000           |
| 620           | 978m <sup>2</sup>  | Titled    | Lot 620 - \$415,000           |
| 621           | 900m <sup>2</sup>  | Titled    | Lot 621 - \$410,000 - On Hold |
| 623           | 810m <sup>2</sup>  | Titled    | Lot 623 - \$392,000 - On Hold |
| 624           | 776m <sup>2</sup>  | Titled    | Lot 624 - \$383,000           |
| 625           | 646m <sup>2</sup>  | Titled    | Lot 625 - \$364,000           |
| 631           | 622m <sup>2</sup>  | Titled    | Lot 631 - \$362,000 - On Hold |
| 632           | 714m <sup>2</sup>  | Titled    | Lot 632 - \$376,000           |
| 633           | 676m <sup>2</sup>  | Titled    | Lot 633 - \$368,000           |
| 634           | 678m <sup>2</sup>  | Titled    | Lot 634 - \$368,000           |
| 635           | 1134m <sup>2</sup> | Titled    | Lot 635 - \$420,000           |
| 636           | 922m <sup>2</sup>  | Titled    | Lot 636 - \$410,000 - On Hold |
| 637           | 764m <sup>2</sup>  | 379,000   | Lot 637 - \$379,000           |
| 638           | 885m <sup>2</sup>  | Titled    | Lot 638 - \$399,000 - On Hold |

Phone us on03 741 1340Email us atinfo@yoursection.nzFind out moreyoursection.nz

| Section (lot) | Area (m2)          | Title Due | Price (\$)                    |
|---------------|--------------------|-----------|-------------------------------|
| 639           | 885m <sup>2</sup>  | Titled    | Lot 639 - \$399,000 - On Hold |
| 640           | 860m <sup>2</sup>  | Titled    | Lot 640 - \$395,000 - On Hold |
| 642           | 751m <sup>2</sup>  | Titled    | Lot 642 - \$382,000           |
| 643           | 744m <sup>2</sup>  | Titled    | Lot 643 - \$382,000           |
| 644           | 752m <sup>2</sup>  | Titled    | Lot 644 - \$ 382,000          |
| 645           | 650m <sup>2</sup>  | Titled    | Lot 645 - \$365,000           |
| 647           | 650m <sup>2</sup>  | Titled    | Lot 647 - \$367,000 - On Hold |
| 648           | 916m <sup>2</sup>  | Titled    | Lot 648 - \$410,000           |
| 649           | 1052m <sup>2</sup> | Titled    | Lot 649 - \$430,000 - On Hold |
| 650           | 800m <sup>2</sup>  | Titled    | Lot 650 - \$390,000 - On Hold |
| 651           | 715m <sup>2</sup>  | Titled    | Lot 651 - \$376,000           |
| 652           | 747m <sup>2</sup>  | Titled    | Lot 652 - \$379,000           |
| 653           | 923m <sup>2</sup>  | Titled    | Lot 653 - \$410,000 - On Hold |
| 655           | 500m <sup>2</sup>  | Titled    | Lot 655 - \$355,000           |
| 656           | 506m <sup>2</sup>  | Titled    | Lot 656 - \$355,000           |
| 658           | 777m <sup>2</sup>  | Titled    | Lot 658 - \$381,000           |
| 661           | 628m <sup>2</sup>  | Titled    | Lot 661 - \$365,000           |
| 667           | 588m <sup>2</sup>  | Titled    | Lot 667 - \$363,000           |
| 668           | 744m <sup>2</sup>  | Titled    | Lot 668 - \$379,000 - On Hold |
| 669           | 707m <sup>2</sup>  | Titled    | Lot 669 - \$375,000 - On Hold |
| 670           | 682m <sup>2</sup>  | Titled    | Lot 670 - \$371,000           |
| 674           | 686m <sup>2</sup>  | Titled    | Lot 674 - \$371,000           |
| 675           | 638m <sup>2</sup>  | Titled    | Lot 675 - \$365,000           |
| 676           | 667m <sup>2</sup>  | Titled    | Lot 676 - \$369,000           |

Phone us on 03 741 1340 Email us at info@yoursection.nz Find out more yoursection.nz

| Section (lot) | Area (m2)          | Title Due | Price (\$)                    |
|---------------|--------------------|-----------|-------------------------------|
| 677           | 750m <sup>2</sup>  | Titled    | Lot 677 - \$380,000           |
| 678           | 709m <sup>2</sup>  | Titled    | Lot 678 - \$375,000 - On Hold |
| 679           | 776m <sup>2</sup>  | Titled    | Lot 679 - \$383,000           |
| 682           | 753m <sup>2</sup>  | Titled    | Lot 682 - \$380,000           |
| 687           | 711m <sup>2</sup>  | Titled    | Lot 687 - \$376,000           |
| 688           | 603m <sup>2</sup>  | Titled    | Lot 688 - \$361,000 - On Hold |
| 694           | 589m <sup>2</sup>  | Titled    | Lot 694 - \$355,000           |
| 696           | 602m <sup>2</sup>  | Titled    | Sold                          |
| 698           | 622m <sup>2</sup>  | Titled    | Lot 698 - \$365,000 - On Hold |
| 705           | 780m <sup>2</sup>  | Titled    | Lot 705 - \$381,000 - On Hold |
| 719           | 894m <sup>2</sup>  | Titled    | Lot 719 - \$395,000           |
| 720           | 965m <sup>2</sup>  | Titled    | Lot 720 - 396,000             |
| 721           | 902m <sup>2</sup>  | Titled    | Lot 721 - \$395,000           |
| 722           | 900m <sup>2</sup>  | Titled    | Lot 722 - \$395,000           |
| 723           | 900m <sup>2</sup>  | Titled    | Lot 723 - \$395,000           |
| 724           | 900m <sup>2</sup>  | Titled    | Lot 724 - \$395,000           |
| 725           | 900m <sup>2</sup>  | Titled    | Lot 725 - \$399,000           |
| 726           | 735 m <sup>2</sup> | Titled    | Lot 726 - \$378,000           |
| 727           | 800m <sup>2</sup>  | Titled    | Lot 727 - \$385,000 - On Hold |
| 728           | 819m <sup>2</sup>  | Titled    | Lot 728 - \$386,000 - On Hold |
| 729           | 772m <sup>2</sup>  | Titled    | Lot 729 - \$383,000           |
| 738           | 715m <sup>2</sup>  | Titled    | Sold                          |
| 739           | 767m <sup>2</sup>  | Titled    | Sold                          |
| 742           | 723m <sup>2</sup>  | Titled    | Lot 742 - \$376,000           |

03 741 1340 Phone us on Email us at info@yoursection.nz Find out more yoursection.nz

SOLD - Lot 301

1,428m<sup>2</sup>

Titled

| Section (lot)  | Area (m2)           | Title Due   | Price (\$)                    |
|----------------|---------------------|-------------|-------------------------------|
| 746            | 784m <sup>2</sup>   | Titled      | Lot 746 - \$383,000           |
| 748            | 798m <sup>2</sup>   | Titled      | Lot 748 - \$384,000 - On Hold |
| 749            | 770m <sup>2</sup>   | Titled      | Lot 749 - \$380,000           |
| 750            | 805m <sup>2</sup>   | Titled      | Lot 750 - \$383,000           |
| 751            | 615m <sup>2</sup>   | Titled      | Lot 751 - \$359,000           |
| 752            | 552m <sup>2</sup>   | Titled      | Lot 752- \$355,000            |
| 753            | 667m <sup>2</sup>   | Titled      | Lot 753 - \$362,000           |
| 754            | 650m <sup>2</sup>   | Titled      | Lot 754 - \$367,000 - On Hold |
| 755            | 827m <sup>2</sup>   | Titled      | Lot 755 - \$385,000           |
| 756            | 895m <sup>2</sup>   | Titled      | Lot 756 - \$395,000           |
| 757            | 900m <sup>2</sup>   | Titled      | Lot 757 - \$395,000           |
| 758            | 900m <sup>2</sup>   | Titled      | Lot 758 - \$395,000           |
| 759            | 900m <sup>2</sup>   | Titled      | Lot 759 - \$395,000           |
| 760            | 900m <sup>2</sup>   | Titled      | Lot 760 - \$395,000 - On Hold |
| 761            | 900m <sup>2</sup>   | Titled      | Lot 761 - \$395,000           |
| 762            | 901m <sup>2</sup>   | Titled      | Lot 762 - \$395,000           |
| 763            | 736m <sup>2</sup>   | Titled      | Lot 763 - \$379,000           |
| 768            | 764m <sup>2</sup>   | Titled      | Lot 768 - \$382,000           |
| 781            | 471m <sup>2</sup>   | November 25 | Lot 781 - \$345,000           |
| 782            | 650m <sup>2</sup>   | November 25 | Lot 781 - \$359,000           |
| 783            | 659m <sup>2</sup>   | November 25 | Lot 783 - \$368,000           |
| 784            | 689m <sup>2</sup>   | November 25 | Lot 784 - \$372,000           |
| SOLD - Lot 300 | 1,341m <sup>2</sup> | Titled      | Sold                          |
|                |                     |             |                               |

| Section (lot)  | Area (m2)           | Title Due | Price (\$) |
|----------------|---------------------|-----------|------------|
| SOLD - Lot 302 | 1,451m <sup>2</sup> | Titled    | Sold       |
| SOLD - Lot 303 | 1,266m <sup>2</sup> | Titled    | Sold       |
| SOLD - Lot 304 | 1,170m <sup>2</sup> | Titled    | Sold       |
| SOLD - Lot 305 | 1,175m <sup>2</sup> | Titled    | Sold       |
| SOLD - Lot 306 | 1,178m <sup>2</sup> | Titled    | Sold       |
| SOLD - Lot 307 | 1,201m <sup>2</sup> | Titled    | Sold       |
| SOLD - Lot 308 | 1,200m <sup>2</sup> | Titled    | Sold       |
| SOLD - Lot 309 | 1,202m <sup>2</sup> | Titled    | Sold       |
| SOLD - Lot 313 | 1,127m <sup>2</sup> | Titled    | Sold       |
| SOLD - Lot 314 | 1,160m <sup>2</sup> | Titled    | Sold       |
| SOLD - Lot 352 | 1,154m <sup>2</sup> | Titled    | Sold       |
| SOLD - Lot 353 | 1,252m <sup>2</sup> | Titled    | Sold       |
| SOLD - Lot 354 | 1,171m <sup>2</sup> | Titled    | Sold       |
| SOLD - Lot 355 | 1,128m <sup>2</sup> | Titled    | Sold       |
| SOLD - Lot 356 | 1,231m <sup>2</sup> | Titled    | Sold       |
| SOLD - Lot 357 | 1,131m <sup>2</sup> | Titled    | Sold       |
| SOLD - Lot 358 | 1,100m <sup>2</sup> | Titled    | Sold       |
| SOLD - Lot 359 | 1,201m <sup>2</sup> | Titled    | Sold       |
| SOLD - Lot 360 | 1,178m <sup>2</sup> | Titled    | Sold       |
| SOLD - Lot 361 | 1,270m <sup>2</sup> | Titled    | Sold       |
| SOLD - Lot 362 | 1,225m <sup>2</sup> | Titled    | Sold       |
| SOLD - Lot 363 | 1,171m <sup>2</sup> | Titled    | Sold       |
| SOLD - Lot 364 | 1,154m <sup>2</sup> | Titled    | Sold       |
| SOLD - Lot 365 | 1,332m <sup>2</sup> | Titled    | Sold       |

| Section (lot)  | Area (m2)           | Title Due  | Price (\$) |
|----------------|---------------------|------------|------------|
| SOLD - Lot 366 | 3,015m <sup>2</sup> | Titled     | Sold       |
| SOLD - Lot 367 | 3,050m <sup>2</sup> | Titled     | Sold       |
| SOLD - Lot 368 | 3,051m <sup>2</sup> | Titled     | Sold       |
| SOLD - Lot 369 | 3,051m <sup>2</sup> | Titled     | Sold       |
| SOLD - Lot 370 | 1,284m <sup>2</sup> | Titled     | Sold       |
| SOLD - Lot 371 | 1,185m <sup>2</sup> | Titled     | Sold       |
| SOLD - Lot 372 | 1,117m <sup>2</sup> | Titled     | Sold       |
| SOLD - Lot 373 | 1138m <sup>2</sup>  | Titled     | Sold       |
| SOLD - Lot 374 | 1180m <sup>2</sup>  | Titled     | Sold       |
| SOLD - Lot 375 | 1300m <sup>2</sup>  | Titled     | Sold       |
| SOLD - Lot 385 | 1207m <sup>2</sup>  | April 2025 | Sold       |
| SOLD - Lot 386 | 1200m <sup>2</sup>  | April 2025 | Sold       |
| SOLD - Lot 387 | 1150m <sup>2</sup>  | April 2025 | Sold       |
| SOLD - Lot 388 | 1253m <sup>2</sup>  | April 2025 | Sold       |
| SOLD - Lot 425 | 3,056m <sup>2</sup> | Titled     | Sold       |
| SOLD - Lot 426 | 3,031m <sup>2</sup> | Titled     | Sold       |
| SOLD - Lot 427 | 3,060m <sup>2</sup> | Titled     | Sold       |
| SOLD - Lot 428 | 3,052m <sup>2</sup> | Titled     | Sold       |
| SOLD - Lot 471 | 3012m <sup>2</sup>  | April 2025 | Sold       |
| SOLD - Lot 472 | 3077m <sup>2</sup>  | April 2025 | Sold       |
| SOLD - Lot 473 | 3085m <sup>2</sup>  | April 2025 | Sold       |
| SOLD - Lot 474 | 3049m <sup>2</sup>  | April 2025 | Sold       |
| SOLD - Lot 475 | 3040m <sup>2</sup>  | April 2025 | Sold       |
| SOLD - Lot 476 | 3092m <sup>2</sup>  | April 2025 | Sold       |

| Section (lot)  | Area (m2)          | Title Due  | Price (\$) |
|----------------|--------------------|------------|------------|
| SOLD - Lot 600 | 900m <sup>2</sup>  | Titled     | Sold       |
| SOLD - Lot 601 | 1243m <sup>2</sup> | Titled     | Sold       |
| SOLD - Lot 602 | 1100m <sup>2</sup> | Titled     | Sold       |
| SOLD - Lot 603 | 848m <sup>2</sup>  | Titled     | Sold       |
| SOLD - Lot 604 | 800m <sup>2</sup>  | Titled     | Sold       |
| Sold - Lot 605 | 800m <sup>2</sup>  | Titled     | Sold       |
| SOLD - Lot 606 | 800m <sup>2</sup>  | Titled     | Sold       |
| SOLD - Lot 612 | 1078m <sup>2</sup> | Titled     | Sold       |
| SOLD - Lot 613 | 940m <sup>2</sup>  | Titled     | Sold       |
| SOLD - Lot 617 | 755m <sup>2</sup>  | Titled     | Sold       |
| SOLD - Lot 622 | 801m <sup>2</sup>  | Titled     | Sold       |
| SOLD - Lot 626 | 658m <sup>2</sup>  | Titled     | Sold       |
| SOLD - Lot 627 | 650m <sup>2</sup>  | Titled     | Sold       |
| SOLD - Lot 628 | 650m <sup>2</sup>  | Titled     | Sold       |
| SOLD - Lot 629 | 650m <sup>2</sup>  | Titled     | Sold       |
| SOLD - Lot 630 | 608m <sup>2</sup>  | Titled     | Sold       |
| SOLD - Lot 641 | 850m <sup>2</sup>  | Titled     | Sold       |
| SOLD - Lot 646 | 611m <sup>2</sup>  | Titled     | Sold       |
| SOLD - Lot 654 | 854m <sup>2</sup>  | April 2025 | Sold       |
| SOLD - Lot 657 | 505m <sup>2</sup>  | April 2025 | Sold       |
| SOLD - Lot 659 | 1294m <sup>2</sup> | April 2025 | Sold       |
| SOLD - Lot 660 | 600m <sup>2</sup>  | April 2025 | Sold       |
| SOLD - Lot 662 | 864m <sup>2</sup>  | April 2025 | Sold       |
| SOLD - Lot 662 | 864m <sup>2</sup>  | April 2025 | Sold       |

| Section (lot)  | Area (m2)         | Title Due  | Price (\$) |
|----------------|-------------------|------------|------------|
| SOLD - Lot 663 | 869m <sup>2</sup> | April 2025 | Sold       |
| SOLD - Lot 664 | 872m <sup>2</sup> | April 2025 | Sold       |
| SOLD - Lot 665 | 806m <sup>2</sup> | April 2025 | Sold       |
| SOLD - Lot 666 | 700m <sup>2</sup> | April 2025 | Sold       |
| SOLD - Lot 671 | 743m <sup>2</sup> | April 2025 | Sold       |
| SOLD - Lot 672 | 774m <sup>2</sup> | Titled     | Sold       |
| SOLD - Lot 673 | 714m <sup>2</sup> | Titled     | Sold       |
| SOLD - Lot 680 | 827m <sup>2</sup> | Titled     | Sold       |
| SOLD - Lot 681 | 868m <sup>2</sup> | Titled     | Sold       |
| SOLD - Lot 683 | 650m <sup>2</sup> | Titled     | Sold       |
| SOLD - Lot 684 | 650m <sup>2</sup> | April 2025 | Sold       |
| SOLD - Lot 685 | 650m <sup>2</sup> | Titled     | Sold       |
| SOLD - Lot 686 | 700m <sup>2</sup> | April 2025 | Sold       |
| SOLD - Lot 689 | 676m <sup>2</sup> | Titled     | Sold       |
| SOLD - Lot 690 | 656m <sup>2</sup> | Titled     | Sold       |
| SOLD - Lot 691 | 618m <sup>2</sup> | April 2025 | Sold       |
| SOLD - Lot 692 | 800m <sup>2</sup> | April 2025 | Sold       |
| SOLD - Lot 693 | 594m <sup>2</sup> | Titled     | Sold       |
| SOLD - Lot 695 | 606m <sup>2</sup> | Titled     | Sold       |
| SOLD - Lot 697 | 630m <sup>2</sup> | Titled     | Sold       |
| SOLD - Lot 699 | 670m <sup>2</sup> | Titled     | Sold       |
| SOLD - Lot 700 | 628m <sup>2</sup> | April 2025 | Sold       |
| SOLD - Lot 701 | 686m <sup>2</sup> | Titled     | Sold       |
| SOLD - Lot 702 | 730m <sup>2</sup> | Titled     | Sold       |

| Section (lot)  | Area (m2)          | Title Due  | Price (\$) |
|----------------|--------------------|------------|------------|
| SOLD - Lot 703 | 815m <sup>2</sup>  | Titled     | Sold       |
| SOLD - Lot 704 | 713m <sup>2</sup>  | Titled     | Sold       |
| SOLD - Lot 706 | 755m <sup>2</sup>  | Titled     | Sold       |
| SOLD - Lot 707 | 743m <sup>2</sup>  | Titled     | Sold       |
| SOLD - Lot 708 | 758m <sup>2</sup>  | Titled     | Sold       |
| SOLD - Lot 709 | 506m <sup>2</sup>  | April 2025 | Sold       |
| SOLD - Lot 710 | 802m <sup>2</sup>  | Titled     | Sold       |
| SOLD - Lot 711 | 836m <sup>2</sup>  | Titled     | Sold       |
| SOLD - Lot 712 | 828m <sup>2</sup>  | Titled     | Sold       |
| SOLD - Lot 713 | 903m <sup>2</sup>  | Titled     | Sold       |
| SOLD - Lot 714 | 1000m <sup>2</sup> | Titled     | Sold       |
| SOLD - Lot 715 | 1303m <sup>2</sup> | Titled     | Sold       |
| SOLD - Lot 716 | 1229m <sup>2</sup> | Titled     | Sold       |
| SOLD - Lot 717 | 1000m <sup>2</sup> | Titled     | Sold       |
| SOLD - Lot 718 | 900m <sup>2</sup>  | Titled     | Sold       |
| SOLD - Lot 730 | 931m <sup>2</sup>  | Titled     | Sold       |
| SOLD - Lot 731 | 884m <sup>2</sup>  | Titled     | Sold       |
| SOLD - Lot 732 | 877m <sup>2</sup>  | Titled     | Sold       |
| SOLD - Lot 733 | 870m <sup>2</sup>  | Titled     | Sold       |
| SOLD - Lot 734 | 862m <sup>2</sup>  | Titled     | Sold       |
| SOLD - Lot 735 | 1032m <sup>2</sup> | Titled     | Sold       |
| SOLD - Lot 736 | 727m <sup>2</sup>  | Titled     | Sold       |
| SOLD - Lot 737 | 714m <sup>2</sup>  | Titled     | Sold       |
| SOLD - Lot 740 | 700m <sup>2</sup>  | Titled     | Sold       |

| Section (lot)  | Area (m2)          | Title Due  | Price (\$) |
|----------------|--------------------|------------|------------|
| SOLD - Lot 741 | 700m <sup>2</sup>  | Titled     | Sold       |
| SOLD - Lot 743 | 626m <sup>2</sup>  | Titled     | Sold       |
| SOLD - Lot 744 | 641m <sup>2</sup>  | Titled     | Sold       |
| SOLD - Lot 745 | 768m <sup>2</sup>  | Titled     | Sold       |
| SOLD - Lot 747 | 701m <sup>2</sup>  | Titled     | Sold       |
| SOLD - Lot 764 | 750m <sup>2</sup>  | Titled     | Sold       |
| SOLD - Lot 765 | 762m <sup>2</sup>  | Titled     | Sold       |
| SOLD - Lot 766 | 807m <sup>2</sup>  | Titled     | Sold       |
| SOLD - Lot 767 | 705m <sup>2</sup>  | Titled     | Sold       |
| SOLD - Lot 769 | 1000m <sup>2</sup> | Titled     | Sold       |
| SOLD - Lot 770 | 1014m <sup>2</sup> | Titled     | Sold       |
| SOLD - Lot 771 | 870m <sup>2</sup>  | Titled     | Sold       |
| SOLD - Lot 772 | 704m <sup>2</sup>  | Titled     | Sold       |
| SOLD - Lot 773 | 773m <sup>2</sup>  | Titled     | Sold       |
| SOLD - Lot 774 | 1038m <sup>2</sup> | Titled     | Sold       |
| SOLD - Lot 775 | 870m <sup>2</sup>  | Titled     | Sold       |
| SOLD - Lot 776 | 804m <sup>2</sup>  | Titled     | Sold       |
| SOLD - Lot 777 | 732m <sup>2</sup>  | April 2025 | Sold       |
| SOLD - Lot 778 | 811m <sup>2</sup>  | Titled     | Sold       |
| SOLD - Lot 779 | 841m <sup>2</sup>  | Titled     | Sold       |
| SOLD - Lot 780 | 934m <sup>2</sup>  | Titled     | Sold       |