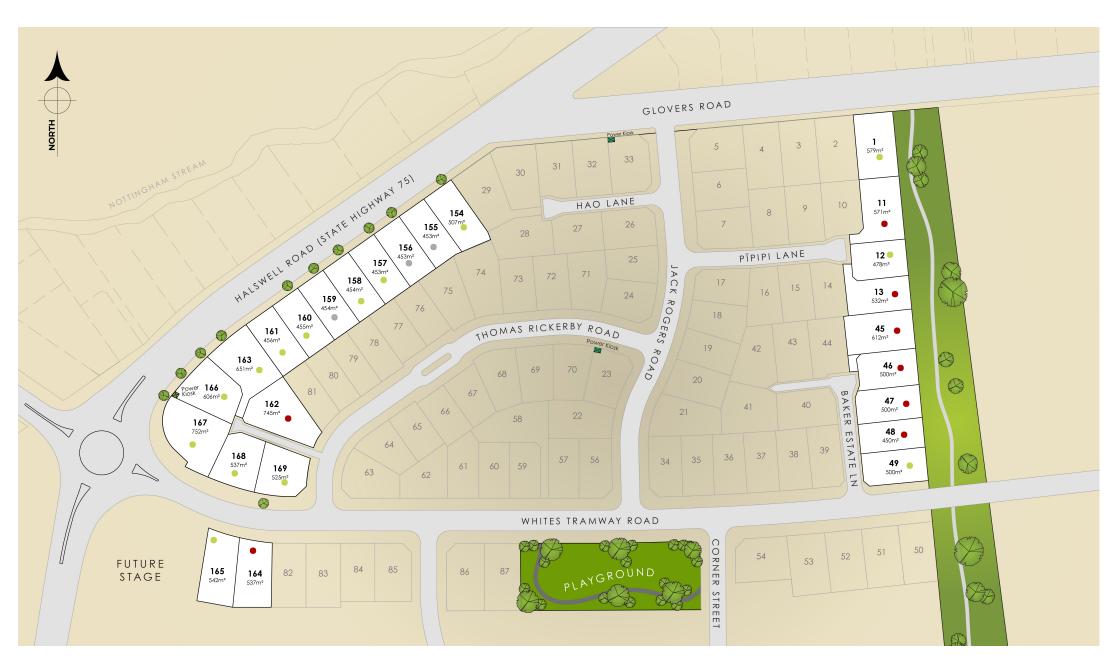

Visit us

| Section (lot)  | Area (m2)         | Title Due | Price (\$)                    |
|----------------|-------------------|-----------|-------------------------------|
| 1              | 579m <sup>2</sup> | Titled    | Lot 1 - \$440,000             |
| 12             | 478m <sup>2</sup> | Titled    | Lot 12 - \$432,000            |
| 49             | 500m <sup>2</sup> | Titled    | Lot 49 - \$435,000            |
| 154            | 507m <sup>2</sup> | Titled    | Lot 154 - \$420,000           |
| 155            | 453m <sup>2</sup> | Titled    | Lot 155 - \$390,000 - On Hold |
| 156            | 453m <sup>2</sup> | Titled    | Lot 156 - \$390,000 - On Hold |
| 157            | 453m <sup>2</sup> | Titled    | Lot 157 - \$390,000           |
| 158            | 454m <sup>2</sup> | Titled    | Lot 158 - \$390,000           |
| 159            | 454m <sup>2</sup> | Titled    | Lot 159 - \$390,000 - On Hold |
| 160            | 455m <sup>2</sup> | Titled    | Lot 160 - \$390,000           |
| 161            | 456m <sup>2</sup> | Titled    | Lot 161 - \$390,000           |
| 163            | 651m <sup>2</sup> | Titled    | Lot 163 - \$445,000           |
| 165            | 542m <sup>2</sup> | Titled    | Lot 165 - \$435,000           |
| 166            | 606m <sup>2</sup> | Titled    | Lot 166 - \$440,000           |
| 167            | 752m <sup>2</sup> | Titled    | Lot 167 - \$ 452,000          |
| 168            | 537m <sup>2</sup> | Titled    | Lot 168 - \$435,000           |
| 169            | 525m <sup>2</sup> | Titled    | Lot 169 - \$435,000           |
| SOLD - Lot 11  | 571m <sup>2</sup> | Titled    | Sold                          |
| SOLD - Lot 13  | 532m <sup>2</sup> | Titled    | Sold                          |
| SOLD - Lot 45  | 612m <sup>2</sup> | Titled    | Sold                          |
| SOLD - Lot 46  | 500m <sup>2</sup> | Titled    | Sold                          |
| SOLD - Lot 47  | 500m <sup>2</sup> | Titled    | Sold                          |
| SOLD - Lot 48  | 450m <sup>2</sup> | Titled    | Sold                          |
| SOLD - Lot 162 | 745m <sup>2</sup> | Titled    | Sold                          |

Phone us on Email us at Find out more 03 741 1340 info@yoursection.nz yoursection.nz Visit us

| Section (lot)  | Area (m2)         | Title Due | Price (\$) |
|----------------|-------------------|-----------|------------|
| SOLD - Lot 164 | 537m <sup>2</sup> | Titled    | Sold       |