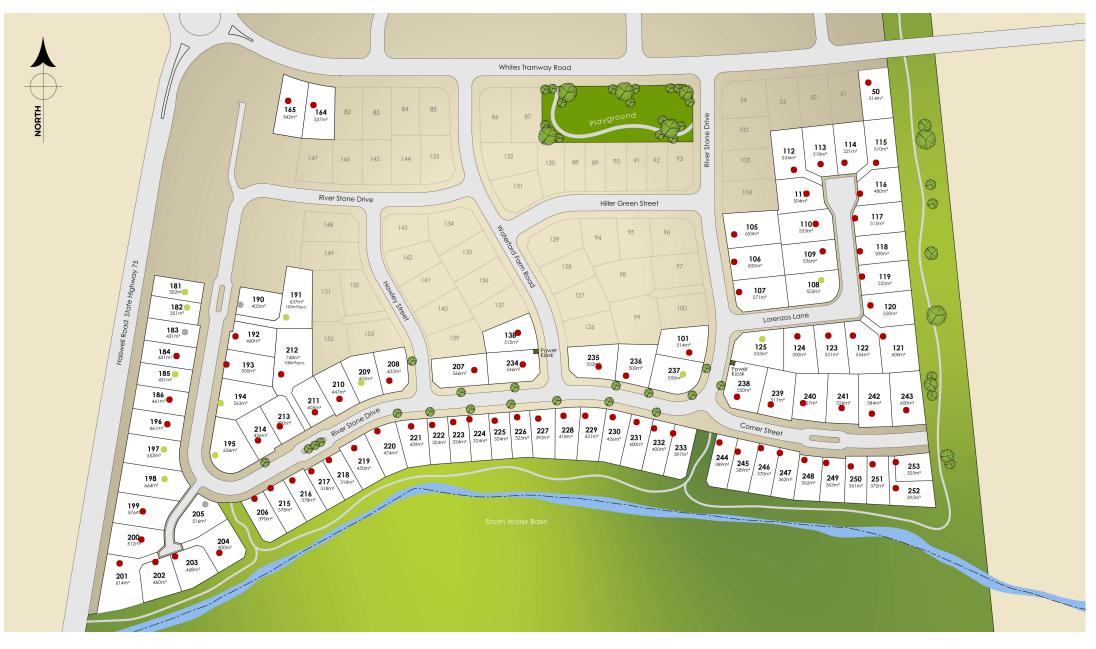

Please note This plan is subject to local and regional council approval and subsequent changes. Positioning of trees is indicative only.

Phone us on03 741 13Email us atinfo@yourFind out moreyoursection

03 741 1340 info@yoursection.nz yoursection.nz

| Section (lot)  | Area (m2)         | Title Due | Price (\$)                    |
|----------------|-------------------|-----------|-------------------------------|
| 108            | 553m <sup>2</sup> | Titled    | Lot 108 - \$441,000           |
| 125            | 553m <sup>2</sup> | Titled    | Lot 125 - \$441,000           |
| 163            | 651m <sup>2</sup> | Titled    | Lot 163 - \$445,000           |
| 181            | 352m <sup>2</sup> | Titled    | Lot 181 - \$359,000           |
| 182            | 351m <sup>2</sup> | Titled    | Lot 182 - \$359,000           |
| 183            | 431m <sup>2</sup> | Titled    | Lot 183 - \$370,000 - On Hold |
| 185            | 430m <sup>2</sup> | Titled    | Lot 185 - \$370,000           |
| 190            | 403m <sup>2</sup> | Titled    | Lot 190 - \$396,000 - On Hold |
| 191            | 745m <sup>2</sup> | Titled    | Lot 191 - \$499,000           |
| 194            | 563m <sup>2</sup> | Titled    | Lot 194 - \$440,000           |
| 195            | 636m <sup>2</sup> | Titled    | Lot 195 - \$459,000           |
| 197            | 553m <sup>2</sup> | Titled    | Lot 197 - \$420,000           |
| 198            | 664m <sup>2</sup> | Titled    | Lot 198 - \$455.000           |
| 205            | 516m <sup>2</sup> | Titled    | Lot 205 - \$420,000 - On Hold |
| 209            | 455m <sup>2</sup> | Titled    | Lot 209 - \$424,000           |
| 237            | 550m <sup>2</sup> | Titled    | Lot 237 - \$443,000           |
| SOLD - Lot 162 | 745m <sup>2</sup> | Titled    | Sold                          |
| SOLD - Lot 50  | 514m <sup>2</sup> | Titled    | Sold                          |
| SOLD - Lot 101 | 514m <sup>2</sup> | Titled    | Sold                          |
| SOLD - Lot 105 | 653m <sup>2</sup> | Titled    | Sold                          |
| SOLD - Lot 106 | 600m <sup>2</sup> | Titled    | Sold                          |
| SOLD - Lot 107 | 571m <sup>2</sup> | Titled    | Sold                          |
| SOLD - Lot 109 | 536m <sup>2</sup> | Titled    | Sold                          |
| SOLD - Lot 110 | 553m <sup>2</sup> | Titled    | Sold                          |

| Section (lot)  | Area (m2)         | Title Due | Price (\$) |
|----------------|-------------------|-----------|------------|
| SOLD - Lot 111 | 504m <sup>2</sup> | Titled    | Sold       |
| SOLD - Lot 112 | 534m <sup>2</sup> | Titled    | Sold       |
| SOLD - Lot 113 | 518m <sup>2</sup> | Titled    | Sold       |
| SOLD - Lot 114 | 521m <sup>2</sup> | Titled    | Sold       |
| SOLD - Lot 115 | 510m <sup>2</sup> | Titled    | Sold       |
| SOLD - Lot 116 | 480m <sup>2</sup> | Titled    | Sold       |
| SOLD - Lot 117 | 515m <sup>2</sup> | Titled    | Sold       |
| SOLD - Lot 118 | 500m <sup>2</sup> | Titled    | Sold       |
| SOLD - Lot 119 | 522m <sup>2</sup> | Titled    | Sold       |
| SOLD - Lot 120 | 550m <sup>2</sup> | Titled    | Sold       |
| SOLD - Lot 121 | 600m <sup>2</sup> | Titled    | Sold       |
| SOLD - Lot 122 | 554m <sup>2</sup> | Titled    | Sold       |
| SOLD - Lot 123 | 531m <sup>2</sup> | Titled    | Sold       |
| SOLD - Lot 124 | 500m <sup>2</sup> | Titled    | Sold       |
| SOLD - Lot 138 | 515m <sup>2</sup> | Titled    | Sold       |
| SOLD - Lot 164 | 537m <sup>2</sup> | Titled    | Sold       |
| SOLD - Lot 164 | 537m <sup>2</sup> | Titled    | Sold       |
| SOLD - Lot 165 | 542m <sup>2</sup> | Titled    | Sold       |
| SOLD - Lot 184 | 431m <sup>2</sup> | Titled    | Sold       |
| SOLD - Lot 186 | 464m <sup>2</sup> | Titled    | Sold       |
| SOLD - Lot 192 | 460m <sup>2</sup> | Titled    | Sold       |
| SOLD - Lot 193 | 500m <sup>2</sup> | Titled    | Sold       |
| SOLD - Lot 196 | 461m <sup>2</sup> | Titled    | Sold       |
| SOLD - Lot 199 | 576m <sup>2</sup> | Titled    | Sold       |

| Section (lot)  | Area (m2)         | Title Due | Price (\$) |
|----------------|-------------------|-----------|------------|
| SOLD - Lot 200 | 512m <sup>2</sup> | Titled    | Sold       |
| SOLD - Lot 201 | 615m <sup>2</sup> | Titled    | Sold       |
| SOLD - Lot 202 | 460m <sup>2</sup> | Titled    | Sold       |
| SOLD - Lot 203 | 468m <sup>2</sup> | Titled    | Sold       |
| SOLD - Lot 204 | 500m <sup>2</sup> | Titled    | Sold       |
| SOLD - Lot 206 | 390m <sup>2</sup> | Titled    | Sold       |
| SOLD - Lot 207 | 566m <sup>2</sup> | Titled    | Sold       |
| SOLD - Lot 208 | 425m <sup>2</sup> | Titled    | Sold       |
| SOLD - Lot 210 | 447m <sup>2</sup> | Titled    | Sold       |
| SOLD - Lot 211 | 405m <sup>2</sup> | Titled    | Sold       |
| SOLD - Lot 212 | 748m <sup>2</sup> | Titled    | Sold       |
| SOLD - Lot 213 | 400m <sup>2</sup> | Titled    | Sold       |
| SOLD - Lot 214 | 436m <sup>2</sup> | Titled    | Sold       |
| SOLD - Lot 215 | 378m <sup>2</sup> | Titled    | Sold       |
| SOLD - Lot 216 | 378m <sup>2</sup> | Titled    | Sold       |
| SOLD - Lot 217 | 318m <sup>2</sup> | Titled    | Sold       |
| SOLD - Lot 218 | 318m <sup>2</sup> | Titled    | Sold       |
| SOLD - Lot 219 | 450m <sup>2</sup> | Titled    | Sold       |
| SOLD - Lot 220 | 474m <sup>2</sup> | Titled    | Sold       |
| SOLD - Lot 221 | 439m <sup>2</sup> | Titled    | Sold       |
| SOLD - Lot 222 | 324m <sup>2</sup> | Titled    | Sold       |
| SOLD - Lot 223 | 324m <sup>2</sup> | Titled    | Sold       |
| SOLD - Lot 224 | 324m <sup>2</sup> | Titled    | Sold       |
| SOLD - Lot 225 | 324m <sup>2</sup> | Titled    | Sold       |

| Section (lot)  | Area (m2)         | Title Due | Price (\$) |
|----------------|-------------------|-----------|------------|
| SOLD - Lot 226 | 325m <sup>2</sup> | Titled    | Sold       |
| SOLD - Lot 227 | 392m <sup>2</sup> | Titled    | Sold       |
| SOLD - Lot 228 | 418m <sup>2</sup> | Titled    | Sold       |
| SOLD - Lot 229 | 431m <sup>2</sup> | Titled    | Sold       |
| SOLD - Lot 230 | 426m <sup>2</sup> | Titled    | Sold       |
| SOLD - Lot 231 | 400m <sup>2</sup> | Titled    | Sold       |
| SOLD - Lot 232 | 400m <sup>2</sup> | Titled    | Sold       |
| SOLD - Lot 233 | 397m <sup>2</sup> | Titled    | Sold       |
| SOLD - Lot 234 | 546m <sup>2</sup> | Titled    | Sold       |
| SOLD - Lot 235 | 532m <sup>2</sup> | Titled    | Sold       |
| SOLD - Lot 236 | 500m <sup>2</sup> | Titled    | Sold       |
| SOLD - Lot 238 | 550m <sup>2</sup> | Titled    | Sold       |
| SOLD - Lot 239 | 517m <sup>2</sup> | Titled    | Sold       |
| SOLD - Lot 240 | 527m <sup>2</sup> | Titled    | Sold       |
| SOLD - Lot 241 | 526m <sup>2</sup> | Titled    | Sold       |
| SOLD - Lot 242 | 584m <sup>2</sup> | Titled    | Sold       |
| SOLD - Lot 243 | 600m <sup>2</sup> | Titled    | Sold       |
| SOLD - Lot 244 | 389m <sup>2</sup> | Titled    | Sold       |
| SOLD - Lot 245 | 389m <sup>2</sup> | Titled    | Sold       |
| SOLD - Lot 246 | 370m <sup>2</sup> | Titled    | Sold       |
| SOLD - Lot 247 | 362m <sup>2</sup> | Titled    | Sold       |
| SOLD - Lot 248 | 362m <sup>2</sup> | Titled    | Sold       |
| SOLD - Lot 249 | 363m <sup>2</sup> | Titled    | Sold       |
| SOLD - Lot 250 | 361m <sup>2</sup> | Titled    | Sold       |

| Section (lot)  | Area (m2)         | Title Due | Price (\$) |
|----------------|-------------------|-----------|------------|
| SOLD - Lot 251 | 372m <sup>2</sup> | Titled    | Sold       |
| SOLD - Lot 252 | 395m <sup>2</sup> | Titled    | Sold       |
| SOLD - Lot 253 | 325m <sup>2</sup> | Titled    | Sold       |