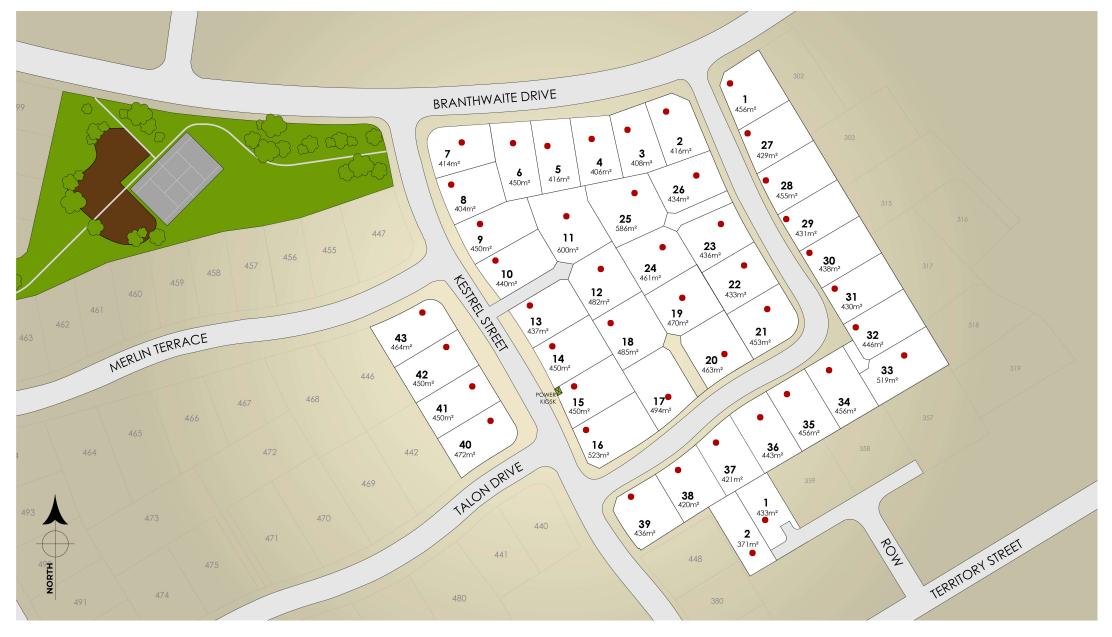

Phone us on03 741 1340Email us atinfo@yoursection.nzFind out moreyoursection.nz

| Area (m2)         | Title Due                                                                                                                                                                                                                                                                                                                                                                                                                                                                                                            | Price (\$)                                                                                                                                                                                                                                                                                                                                                                                                                                                                                                                                                                                                     |
|-------------------|----------------------------------------------------------------------------------------------------------------------------------------------------------------------------------------------------------------------------------------------------------------------------------------------------------------------------------------------------------------------------------------------------------------------------------------------------------------------------------------------------------------------|----------------------------------------------------------------------------------------------------------------------------------------------------------------------------------------------------------------------------------------------------------------------------------------------------------------------------------------------------------------------------------------------------------------------------------------------------------------------------------------------------------------------------------------------------------------------------------------------------------------|
| 433m <sup>2</sup> | Titled                                                                                                                                                                                                                                                                                                                                                                                                                                                                                                               | Sold                                                                                                                                                                                                                                                                                                                                                                                                                                                                                                                                                                                                           |
| 456m <sup>2</sup> | Titled                                                                                                                                                                                                                                                                                                                                                                                                                                                                                                               | Sold                                                                                                                                                                                                                                                                                                                                                                                                                                                                                                                                                                                                           |
| 371m <sup>2</sup> | Titled                                                                                                                                                                                                                                                                                                                                                                                                                                                                                                               | Sold                                                                                                                                                                                                                                                                                                                                                                                                                                                                                                                                                                                                           |
| 416m <sup>2</sup> | Titled                                                                                                                                                                                                                                                                                                                                                                                                                                                                                                               | Sold                                                                                                                                                                                                                                                                                                                                                                                                                                                                                                                                                                                                           |
| 408m <sup>2</sup> | Titled                                                                                                                                                                                                                                                                                                                                                                                                                                                                                                               | Sold                                                                                                                                                                                                                                                                                                                                                                                                                                                                                                                                                                                                           |
| 406m <sup>2</sup> | Titled                                                                                                                                                                                                                                                                                                                                                                                                                                                                                                               | Sold                                                                                                                                                                                                                                                                                                                                                                                                                                                                                                                                                                                                           |
| 416m <sup>2</sup> | Titled                                                                                                                                                                                                                                                                                                                                                                                                                                                                                                               | Sold                                                                                                                                                                                                                                                                                                                                                                                                                                                                                                                                                                                                           |
| 450m <sup>2</sup> | Titled                                                                                                                                                                                                                                                                                                                                                                                                                                                                                                               | Sold                                                                                                                                                                                                                                                                                                                                                                                                                                                                                                                                                                                                           |
| 414m <sup>2</sup> | Titled                                                                                                                                                                                                                                                                                                                                                                                                                                                                                                               | Sold                                                                                                                                                                                                                                                                                                                                                                                                                                                                                                                                                                                                           |
| 404m <sup>2</sup> | Titled                                                                                                                                                                                                                                                                                                                                                                                                                                                                                                               | Sold                                                                                                                                                                                                                                                                                                                                                                                                                                                                                                                                                                                                           |
| 450m <sup>2</sup> | Titled                                                                                                                                                                                                                                                                                                                                                                                                                                                                                                               | Sold                                                                                                                                                                                                                                                                                                                                                                                                                                                                                                                                                                                                           |
| 440m <sup>2</sup> | Titled                                                                                                                                                                                                                                                                                                                                                                                                                                                                                                               | Sold                                                                                                                                                                                                                                                                                                                                                                                                                                                                                                                                                                                                           |
| 600m <sup>2</sup> | Titled                                                                                                                                                                                                                                                                                                                                                                                                                                                                                                               | Sold                                                                                                                                                                                                                                                                                                                                                                                                                                                                                                                                                                                                           |
| 482m <sup>2</sup> | Titled                                                                                                                                                                                                                                                                                                                                                                                                                                                                                                               | Sold                                                                                                                                                                                                                                                                                                                                                                                                                                                                                                                                                                                                           |
| 437m <sup>2</sup> | Titled                                                                                                                                                                                                                                                                                                                                                                                                                                                                                                               | Sold                                                                                                                                                                                                                                                                                                                                                                                                                                                                                                                                                                                                           |
| 450m <sup>2</sup> | Titled                                                                                                                                                                                                                                                                                                                                                                                                                                                                                                               | Sold                                                                                                                                                                                                                                                                                                                                                                                                                                                                                                                                                                                                           |
| 450m <sup>2</sup> | Titled                                                                                                                                                                                                                                                                                                                                                                                                                                                                                                               | Sold                                                                                                                                                                                                                                                                                                                                                                                                                                                                                                                                                                                                           |
| 523m <sup>2</sup> | Titled                                                                                                                                                                                                                                                                                                                                                                                                                                                                                                               | Sold                                                                                                                                                                                                                                                                                                                                                                                                                                                                                                                                                                                                           |
| 494m <sup>2</sup> | Titled                                                                                                                                                                                                                                                                                                                                                                                                                                                                                                               | Sold                                                                                                                                                                                                                                                                                                                                                                                                                                                                                                                                                                                                           |
| 485m <sup>2</sup> | Titled                                                                                                                                                                                                                                                                                                                                                                                                                                                                                                               | Sold                                                                                                                                                                                                                                                                                                                                                                                                                                                                                                                                                                                                           |
| 470m <sup>2</sup> | Titled                                                                                                                                                                                                                                                                                                                                                                                                                                                                                                               | Sold                                                                                                                                                                                                                                                                                                                                                                                                                                                                                                                                                                                                           |
| 463m <sup>2</sup> | Titled                                                                                                                                                                                                                                                                                                                                                                                                                                                                                                               | Sold                                                                                                                                                                                                                                                                                                                                                                                                                                                                                                                                                                                                           |
| 453m <sup>2</sup> | Titled                                                                                                                                                                                                                                                                                                                                                                                                                                                                                                               | Sold                                                                                                                                                                                                                                                                                                                                                                                                                                                                                                                                                                                                           |
| 433m <sup>2</sup> | Titled                                                                                                                                                                                                                                                                                                                                                                                                                                                                                                               | Sold                                                                                                                                                                                                                                                                                                                                                                                                                                                                                                                                                                                                           |
|                   | 433m <sup>2</sup><br>456m <sup>2</sup><br>371m <sup>2</sup><br>416m <sup>2</sup><br>408m <sup>2</sup><br>406m <sup>2</sup><br>416m <sup>2</sup><br>416m <sup>2</sup><br>450m <sup>2</sup><br>414m <sup>2</sup><br>450m <sup>2</sup><br>450m <sup>2</sup><br>440m <sup>2</sup><br>600m <sup>2</sup><br>482m <sup>2</sup><br>450m <sup>2</sup><br>482m <sup>2</sup><br>485m <sup>2</sup><br>450m <sup>2</sup><br>450m <sup>2</sup><br>450m <sup>2</sup><br>450m <sup>2</sup><br>450m <sup>2</sup><br>450m <sup>2</sup> | 433m²Titled456m²Titled371m²Titled416m²Titled408m²Titled406m²Titled416m²Titled416m²Titled416m²Titled414m²Titled404m²Titled400m²Titled404m²Titled450m²Titled400m²Titled450m²Titled450m²Titled450m²Titled450m²Titled450m²Titled450m²Titled450m²Titled450m²Titled450m²Titled450m²Titled450m²Titled450m²Titled450m²Titled450m²Titled450m²Titled450m²Titled450m²Titled450m²Titled450m²Titled450m²Titled450m²Titled450m²Titled450m²Titled450m²Titled450m²Titled450m²Titled450m²Titled450m²Titled450m²Titled450m²Titled450m²Titled450m²Titled450m²Titled450m²Titled450m²Titled450m²Titled450m²Titled450m²Titled450m²Ti |

Phone us on03 741 1340Email us atinfo@yoursection.nzFind out moreyoursection.nz

| Section (lot) | Area (m2)         | Title Due | Price (\$) |
|---------------|-------------------|-----------|------------|
| SOLD - Lot 23 | 436m <sup>2</sup> | Titled    | Sold       |
| SOLD - Lot 24 | 461m <sup>2</sup> | Titled    | Sold       |
| SOLD - Lot 25 | 586m <sup>2</sup> | Titled    | Sold       |
| SOLD - Lot 26 | 434m <sup>2</sup> | Titled    | Sold       |
| SOLD - Lot 27 | 429m <sup>2</sup> | Titled    | Sold       |
| SOLD - Lot 28 | 455m <sup>2</sup> | Titled    | Sold       |
| SOLD - Lot 29 | 431m <sup>2</sup> | Titled    | Sold       |
| SOLD - Lot 30 | 438m <sup>2</sup> | Titled    | Sold       |
| SOLD - Lot 31 | 430m <sup>2</sup> | Titled    | Sold       |
| SOLD - Lot 32 | 446m <sup>2</sup> | Titled    | Sold       |
| SOLD - LOT 33 | 519m <sup>2</sup> | Titled    | Sold       |
| SOLD - Lot 34 | 456m <sup>2</sup> | Titled    | Sold       |
| SOLD - Lot 35 | 456m <sup>2</sup> | Titled    | Sold       |
| SOLD - Lot 36 | 443m <sup>2</sup> | Titled    | Sold       |
| SOLD - Lot 37 | 421m <sup>2</sup> | Titled    | Sold       |
| SOLD - Lot 38 | 420m <sup>2</sup> | Titled    | Sold       |
| SOLD - Lot 39 | 436m <sup>2</sup> | Titled    | Sold       |
| SOLD - Lot 40 | 472m <sup>2</sup> | Titled    | Sold       |
| SOLD - Lot 41 | 450m <sup>2</sup> | Titled    | Sold       |
| SOLD - Lot 42 | 450m <sup>2</sup> | Titled    | Sold       |
| SOLD - Lot 43 | 464m <sup>2</sup> | Titled    | Sold       |