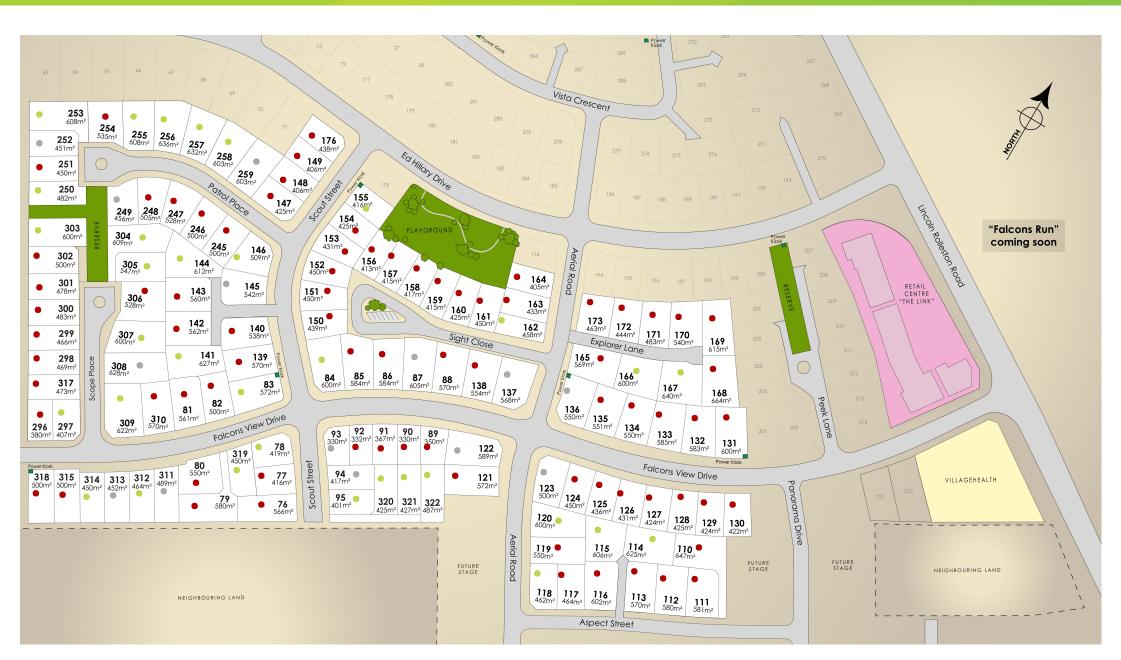

| Section (lot) | Area (m2)         | Title Due     | Price (\$)                    |
|---------------|-------------------|---------------|-------------------------------|
| 95            | 401m <sup>2</sup> | December 2025 | Lot 95 - \$311,000            |
| Lot 78        | 419m <sup>2</sup> | December 2025 | Lot 78 - \$313,000            |
| Lot 83        | 572m <sup>2</sup> | December 2025 | Lot 83 - \$336,000            |
| Lot 84        | 600m <sup>2</sup> | December 2025 | Lot 84 - \$362,000            |
| Lot 87        | 605m <sup>2</sup> | December 2025 | Lot 87 - \$362,000 - On Hold  |
| Lot 93        | 330m <sup>2</sup> | December 2025 | Lot 93 - \$299,000 - On Hold  |
| Lot 94        | 417m <sup>2</sup> | December 2025 | Lot 94 - \$314,000 - On Hold  |
| Lot 114       | 625m <sup>2</sup> | December 2025 | Lot 114 - \$363,000           |
| Lot 115       | 606m <sup>2</sup> | December 2025 | Lot 115 - \$362,000           |
| Lot 118       | 462m <sup>2</sup> | December 2025 | Lot 118 - \$319,000           |
| Lot 120       | 600m <sup>2</sup> | December 2025 | Lot 120- \$362,000            |
| Lot 122       | 589m²             | December 2025 | Lot 122 - \$337,000 - On Hold |
| Lot 123       | 500m <sup>2</sup> | December 2025 | Lot 123 - \$319,000 - On Hold |
| Lot 136       | 550m <sup>2</sup> | December 2025 | Lot 136 - \$331,000 - On Hold |
| Lot 137       | 568m <sup>2</sup> | December 2025 | Lot 137 - \$334,000 - On Hold |
| Lot 141       | 627m <sup>2</sup> | December 2025 | Lot 141 - \$364,000           |
| Lot 144       | 612m <sup>2</sup> | December 2025 | Lot 144 - \$359,000           |
| Lot 145       | 542m <sup>2</sup> | December 2025 | Lot 145 - \$327,000 - On Hold |
| Lot 146       | 509m <sup>2</sup> | December 2025 | Lot 146 - \$318,000           |
| Lot 155       | 416m <sup>2</sup> | December 2025 | Lot 155 - \$312,000           |
| Lot 162       | 458m <sup>2</sup> | December 2025 | Lot 162 - \$316,000           |
| Lot 166       | 600m <sup>2</sup> | December 2025 | Lot 166 - \$362,000           |
| Lot 167       | 640m <sup>2</sup> | December 2025 | Lot 167 - \$371,000           |
| Lot 249       | 456m <sup>2</sup> | December 2025 | Lot 249 - \$318,000 - On Hold |

| Section (lot) | Area (m2)         | Title Due     | Price (\$)                    |
|---------------|-------------------|---------------|-------------------------------|
| Lot 250       | 482m <sup>2</sup> | December 2025 | Lot 250 - \$320,000           |
| Lot 252       | 451m <sup>2</sup> | December 2025 | Lot 252 - \$317,000 - On Hold |
| Lot 253       | 608m <sup>2</sup> | December 2025 | Lot 253 - \$362,000           |
| Lot 255       | 608m <sup>2</sup> | December 2025 | Lot 255 - \$362,000           |
| Lot 256       | 636m <sup>2</sup> | December 2025 | Lot 256 - \$363,000           |
| Lot 257       | 632m <sup>2</sup> | December 2025 | Lot 257 -\$363,000            |
| Lot 258       | 603m <sup>2</sup> | December 2025 | Lot 258 - \$362,000           |
| Lot 259       | 603m <sup>2</sup> | December 2025 | Lot 259 - \$362,000 - On Hold |
| Lot 297       | 407m <sup>2</sup> | December 2025 | Lot 297 - \$309,000           |
| Lot 303       | 600m <sup>2</sup> | December 2025 | Lot 303 - \$362,000           |
| Lot 304       | 609m <sup>2</sup> | December 2025 | Lot 304 - \$365, 000          |
| Lot 305       | 547m <sup>2</sup> | December 2025 | Lot 305 -\$327,000            |
| Lot 307       | 600m <sup>2</sup> | December 2025 | Lot 307 - \$362,000           |
| Lot 308       | 628m <sup>2</sup> | December 2025 | Lot 308 - \$363,000 - On Hold |
| Lot 309       | 622m <sup>2</sup> | December 2025 | Lot 309 - \$362,000           |
| Lot 311       | 489m <sup>2</sup> | December 2025 | Lot 311 - \$320,000 - On Hold |
| Lot 312       | 464m²             | December 2025 | Lot 312 - \$319,000           |
| Lot 313       | 452m <sup>2</sup> | December 2025 | Lot 313 - \$317,000 - On Hold |
| Lot 314       | 450m <sup>2</sup> | December 2025 | Lot 314 - \$317,000           |
| Lot 319       | 450m <sup>2</sup> | December 2025 | Lot 319 - \$317,000           |
| Lot 320       | 425m <sup>2</sup> | December 2025 | Lot 320 - \$315,000           |
| Lot 321       | 427m <sup>2</sup> | December 2025 | Lot 321 - \$315,000           |
| Lot 322       | 487m <sup>2</sup> | December 2025 | Lot 322 - \$320,000           |
| SOLD - Lot 76 | 566m <sup>2</sup> | December 2025 | Sold                          |

| Section (lot)  | Area (m2)         | Title Due     | Price (\$) |
|----------------|-------------------|---------------|------------|
| SOLD - Lot 77  | 416m <sup>2</sup> | December 2025 | Sold       |
| SOLD - Lot 79  | 580m <sup>2</sup> | December 2025 | Sold       |
| SOLD - Lot 80  | 550m <sup>2</sup> | December 2025 | Sold       |
| SOLD - Lot 81  | 561m <sup>2</sup> | December 2025 | Sold       |
| SOLD - Lot 82  | 500m <sup>2</sup> | December 2025 | Sold       |
| SOLD - Lot 85  | 584m <sup>2</sup> | December 2025 | Sold       |
| SOLD - Lot 86  | 584m <sup>2</sup> | December 2025 | Sold       |
| SOLD - Lot 88  | 570m <sup>2</sup> | December 2025 | Sold       |
| SOLD - Lot 89  | 350m <sup>2</sup> | December 2025 | Sold       |
| SOLD - Lot 90  | 330m <sup>2</sup> | December 2025 | Sold       |
| SOLD - Lot 91  | 367m <sup>2</sup> | December 2025 | Sold       |
| SOLD - Lot 92  | 332m <sup>2</sup> | December 2025 | Sold       |
| SOLD - Lot 110 | 647m <sup>2</sup> | December 2025 | Sold       |
| SOLD - Lot 111 | 581m <sup>2</sup> | December 2025 | Sold       |
| SOLD - Lot 112 | 580m <sup>2</sup> | December 2025 | Sold       |
| SOLD - Lot 113 | 570m <sup>2</sup> | December 2025 | Sold       |
| SOLD - Lot 116 | 602m <sup>2</sup> | December 2025 | Sold       |
| SOLD - Lot 117 | 464m <sup>2</sup> | December 2025 | Sold       |
| SOLD - Lot 119 | 550m <sup>2</sup> | December 2025 | Sold       |
| SOLD - Lot 121 | 572m <sup>2</sup> | December 2025 | Sold       |
| SOLD - Lot 124 | 450m <sup>2</sup> | December 2025 | Sold       |
| SOLD - Lot 125 | 431m <sup>2</sup> | December 2025 | Sold       |
| SOLD - Lot 126 | 431m <sup>2</sup> | December 2025 | Sold       |
| SOLD - Lot 127 | 424m <sup>2</sup> | December 2025 | Sold       |

| Section (lot)  | Area (m2)         | Title Due     | Price (\$) |
|----------------|-------------------|---------------|------------|
| SOLD - Lot 128 | 425m <sup>2</sup> | December 2025 | Sold       |
| SOLD - Lot 129 | 424m <sup>2</sup> | December 2025 | Sold       |
| SOLD - Lot 130 | 422m <sup>2</sup> | December 2025 | Sold       |
| SOLD - Lot 131 | 600m <sup>2</sup> | December 2025 | Sold       |
| SOLD - Lot 132 | 583m <sup>2</sup> | December 2025 | Sold       |
| SOLD - Lot 133 | 585m <sup>2</sup> | December 2025 | Sold       |
| SOLD - Lot 134 | 550m <sup>2</sup> | December 2025 | Sold       |
| SOLD - Lot 135 | 551m <sup>2</sup> | December 2025 | Sold       |
| SOLD - Lot 138 | 554m <sup>2</sup> | December 2025 | Sold       |
| SOLD - Lot 139 | 570m <sup>2</sup> | December 2025 | Sold       |
| SOLD - Lot 140 | 538m <sup>2</sup> | December 2025 | Sold       |
| SOLD - Lot 142 | 562m <sup>2</sup> | December 2025 | Sold       |
| SOLD - Lot 143 | 560m <sup>2</sup> | December 2025 | Sold       |
| SOLD - Lot 147 | 425m <sup>2</sup> | December 2025 | Sold       |
| SOLD - Lot 148 | 406m <sup>2</sup> | December 2025 | Sold       |
| SOLD - Lot 149 | 406m <sup>2</sup> | December 2025 | Sold       |
| SOLD - Lot 150 | 439m <sup>2</sup> | December 2025 | Sold       |
| SOLD - Lot 151 | 450m <sup>2</sup> | December 2025 | Sold       |
| SOLD - Lot 152 | 450m <sup>2</sup> | December 2025 | Sold       |
| SOLD - Lot 153 | 431m <sup>2</sup> | December 2025 | Sold       |
| SOLD - Lot 154 | 425m <sup>2</sup> | December 2025 | Sold       |
| SOLD - Lot 156 | 413m <sup>2</sup> | December 2025 | Sold       |
| SOLD - Lot 157 | 415m <sup>2</sup> | December 2025 | Sold       |
| SOLD - Lot 158 | 417m <sup>2</sup> | December 2025 | Sold       |

| Section (lot)  | Area (m2)         | Title Due     | Price (\$) |
|----------------|-------------------|---------------|------------|
| SOLD - Lot 159 | 415m <sup>2</sup> | December 2025 | Sold       |
| SOLD - Lot 160 | 425m <sup>2</sup> | December 2025 | Sold       |
| SOLD - Lot 161 | 450m <sup>2</sup> | December 2025 | Sold       |
| SOLD - Lot 163 | 433m <sup>2</sup> | December 2025 | Sold       |
| SOLD - Lot 164 | 405m <sup>2</sup> | December 2025 | Sold       |
| SOLD - Lot 165 | 569m <sup>2</sup> | December 2025 | Sold       |
| SOLD - Lot 168 | 664m <sup>2</sup> | December 2025 | Sold       |
| SOLD - Lot 169 | 615m <sup>2</sup> | December 2025 | Sold       |
| SOLD - Lot 170 | 540m <sup>2</sup> | December 2025 | Sold       |
| SOLD - Lot 171 | 483m <sup>2</sup> | December 2025 | Sold       |
| SOLD - Lot 172 | 444m²             | December 2025 | Sold       |
| SOLD - Lot 173 | 463m <sup>2</sup> | December 2025 | Sold       |
| SOLD - Lot 176 | 438m <sup>2</sup> | Titled        | Sold       |
| SOLD - Lot 245 | 500m <sup>2</sup> | December 2025 | Sold       |
| SOLD - Lot 246 | 500m <sup>2</sup> | December 2025 | Sold       |
| SOLD - Lot 247 | 528m <sup>2</sup> | December 2025 | Sold       |
| SOLD - Lot 248 | 505m <sup>2</sup> | December 2025 | Sold       |
| SOLD - Lot 251 | 450m <sup>2</sup> | December 2025 | Sold       |
| SOLD - Lot 254 | 535m <sup>2</sup> | December 2025 | Sold       |
| SOLD - Lot 296 | 380m <sup>2</sup> | December 2025 | Sold       |
| SOLD - Lot 298 | 469m <sup>2</sup> | December 2025 | Sold       |
| SOLD - Lot 299 | 466m <sup>2</sup> | December 2025 | Sold       |
| SOLD - Lot 300 | 483m <sup>2</sup> | December 2025 | Sold       |
| SOLD - Lot 301 | 478m²             | December 2025 | Sold       |

Phone us on Email us at

Find out more

| Section (lot)  | Area (m2)         | Title Due     | Price (\$) |
|----------------|-------------------|---------------|------------|
| SOLD - Lot 302 | 500m <sup>2</sup> | December 2025 | Sold       |
| SOLD - Lot 306 | 528m <sup>2</sup> | December 2025 | Sold       |
| SOLD - Lot 310 | 570m <sup>2</sup> | December 2025 | Sold       |
| SOLD - Lot 315 | 500m <sup>2</sup> | December 2025 | Sold       |
| SOLD - Lot 317 | 473m <sup>2</sup> | December 2025 | Sold       |
| SOLD - Lot 318 | 500m <sup>2</sup> | December 2025 | Sold       |