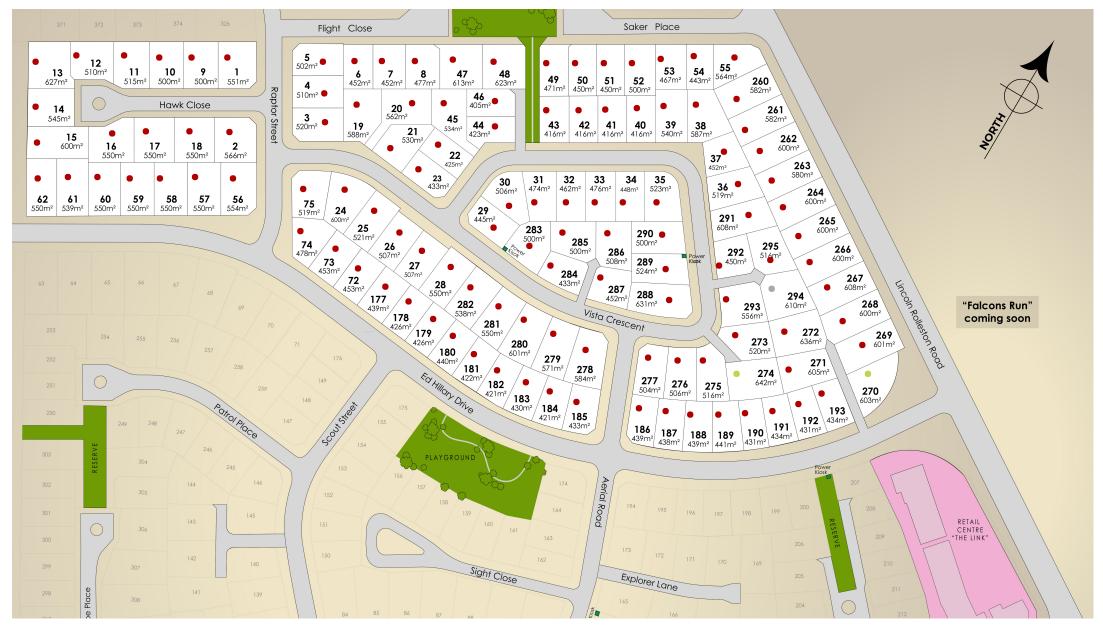

Phone us on
 03 741 1340

 Email us at
 info@yoursection.nz

 Find out more
 yoursection.nz

Please note This plan is subject to local and regional council approval and subsequent changes. Positioning of trees is indicative only.

Phone us on03 741 1340Email us atinfo@yoursection.nzFind out moreyoursection.nz

| Section (lot) | Area (m2)          | Title Due | Price (\$)                    |
|---------------|--------------------|-----------|-------------------------------|
| Lot 270       | 603m <sup>2</sup>  | Titled    | Lot 270 - \$358,000           |
| Lot 274       | 642 m <sup>2</sup> | Titled    | Lot 274 - \$375,000           |
| Lot 294       | 610 m <sup>2</sup> | Titled    | Lot 294 - \$363,000 - On Hold |
| SOLD - Lot 1  | 551m <sup>2</sup>  | Titled    | Sold                          |
| SOLD - Lot 2  | 566m <sup>2</sup>  | Titled    | Sold                          |
| SOLD - Lot 3  | 520m <sup>2</sup>  | Titled    | Sold                          |
| SOLD - Lot 4  | 510m <sup>2</sup>  | Titled    | Sold                          |
| SOLD - Lot 5  | 502m <sup>2</sup>  | Titled    | Sold                          |
| SOLD - Lot 6  | 452m <sup>2</sup>  | Titled    | Sold                          |
| SOLD - Lot 7  | 452m <sup>2</sup>  | Titled    | Sold                          |
| SOLD - Lot 8  | 477m <sup>2</sup>  | Titled    | Sold                          |
| SOLD - Lot 9  | 500m <sup>2</sup>  | Titled    | Sold                          |
| SOLD - Lot 10 | 500m <sup>2</sup>  | Titled    | Sold                          |
| SOLD - Lot 11 | 515m <sup>2</sup>  | Titled    | Sold                          |
| SOLD - Lot 12 | 510m <sup>2</sup>  | Titled    | Sold                          |
| SOLD - Lot 13 | 627m <sup>2</sup>  | Titled    | Sold                          |
| SOLD - Lot 14 | 545m <sup>2</sup>  | Titled    | Sold                          |
| SOLD - Lot 15 | 600m <sup>2</sup>  | Titled    | Sold                          |
| SOLD - Lot 16 | 550m <sup>2</sup>  | Titled    | Sold                          |
| SOLD - Lot 17 | 550m <sup>2</sup>  | Titled    | Sold                          |
| SOLD - Lot 18 | 550m <sup>2</sup>  | Titled    | Sold                          |
| SOLD - Lot 19 | 588m <sup>2</sup>  | Titled    | Sold                          |
| SOLD - Lot 20 | 562m <sup>2</sup>  | Titled    | Sold                          |
| SOLD - Lot 21 | 530m <sup>2</sup>  | Titled    | Sold                          |

Phone us on03 741 1340Email us atinfo@yoursection.nzFind out moreyoursection.nz

| Section (lot) | Area (m2)         | Title Due | Price (\$) |
|---------------|-------------------|-----------|------------|
| SOLD - Lot 22 | 425m <sup>2</sup> | Titled    | Sold       |
| SOLD - Lot 23 | 433m <sup>2</sup> | Titled    | Sold       |
| SOLD - Lot 24 | 600m <sup>2</sup> | Titled    | Sold       |
| SOLD - Lot 25 | 521m <sup>2</sup> | Titled    | Sold       |
| SOLD - Lot 26 | 507m <sup>2</sup> | Titled    | Sold       |
| SOLD - Lot 27 | 507m <sup>2</sup> | Titled    | Sold       |
| SOLD - Lot 28 | 550m <sup>2</sup> | Titled    | Sold       |
| SOLD - Lot 29 | 445m <sup>2</sup> | Titled    | Sold       |
| SOLD - Lot 30 | 506m <sup>2</sup> | Titled    | Sold       |
| SOLD - Lot 31 | 474m <sup>2</sup> | Titled    | Sold       |
| SOLD - Lot 32 | 462m <sup>2</sup> | Titled    | Sold       |
| SOLD - Lot 33 | 476m <sup>2</sup> | Titled    | Sold       |
| SOLD - Lot 34 | 448m <sup>2</sup> | Titled    | Sold       |
| SOLD - Lot 35 | 523m <sup>2</sup> | Titled    | Sold       |
| SOLD - Lot 36 | 519m <sup>2</sup> | Titled    | Sold       |
| SOLD - Lot 37 | 452m <sup>2</sup> | Titled    | Sold       |
| SOLD - Lot 38 | 587m <sup>2</sup> | Titled    | Sold       |
| SOLD - Lot 39 | 504m <sup>2</sup> | Titled    | Sold       |
| SOLD - Lot 40 | 416m <sup>2</sup> | Titled    | Sold       |
| SOLD - Lot 41 | 416m <sup>2</sup> | Titled    | Sold       |
| SOLD - Lot 42 | 416m <sup>2</sup> | Titled    | Sold       |
| SOLD - Lot 43 | 416m <sup>2</sup> | Titled    | Sold       |
| SOLD - Lot 44 | 416m <sup>2</sup> | Titled    | Sold       |
| SOLD - Lot 45 | 534m <sup>2</sup> | Titled    | Sold       |

03 741 1340 Phone us on Email us at info@yoursection.nz Find out more yoursection.nz

| Section (lot)  | Area (m2)         | Title Due | Price (\$) |
|----------------|-------------------|-----------|------------|
| SOLD - Lot 46  | 405m <sup>2</sup> | Titled    | Sold       |
| SOLD - Lot 47  | 613m <sup>2</sup> | Titled    | Sold       |
| SOLD - Lot 48  | 623m <sup>2</sup> | Titled    | Sold       |
| SOLD - Lot 49  | 471m <sup>2</sup> | Titled    | Sold       |
| SOLD - Lot 50  | 450m <sup>2</sup> | Titled    | Sold       |
| SOLD - Lot 51  | 450m <sup>2</sup> | Titled    | Sold       |
| SOLD - Lot 52  | 500m <sup>2</sup> | Titled    | Sold       |
| SOLD - Lot 53  | 467m <sup>2</sup> | Titled    | Sold       |
| SOLD - Lot 54  | 443m <sup>2</sup> | Titled    | Sold       |
| SOLD - Lot 55  | 564m <sup>2</sup> | Titled    | Sold       |
| SOLD - LOT 56  | 554m <sup>2</sup> | Titled    | Sold       |
| SOLD - Lot 57  | 550m <sup>2</sup> | Titled    | Sold       |
| SOLD - Lot 58  | 550m <sup>2</sup> | Titled    | Sold       |
| SOLD - Lot 59  | 550m <sup>2</sup> | Titled    | Sold       |
| SOLD - Lot 60  | 550m <sup>2</sup> | Titled    | Sold       |
| SOLD - Lot 61  | 539m <sup>2</sup> | Titled    | Sold       |
| SOLD - Lot 62  | 550m <sup>2</sup> | Titled    | Sold       |
| SOLD - Lot 72  | 453m <sup>2</sup> | Titled    | Sold       |
| SOLD - Lot 73  | 453m <sup>2</sup> | Titled    | Sold       |
| SOLD - Lot 74  | 478m <sup>2</sup> | Titled    | Sold       |
| SOLD - Lot 75  | 519m <sup>2</sup> | Titled    | Sold       |
| SOLD - Lot 177 | 439m <sup>2</sup> | Titled    | Sold       |
| SOLD - Lot 178 | 426m <sup>2</sup> | Titled    | Sold       |
| SOLD - Lot 179 | 426m <sup>2</sup> | Titled    | Sold       |

Phone us on03 741 1340Email us atinfo@yoursection.nzFind out moreyoursection.nz

| Section (lot)  | Area (m2)          | Title Due | Price (\$) |
|----------------|--------------------|-----------|------------|
| SOLD - Lot 180 | 440m <sup>2</sup>  | Titled    | Sold       |
| SOLD - Lot 180 | 440m <sup>2</sup>  | Titled    | Sold       |
| SOLD - Lot 181 | 422 m <sup>2</sup> | Titled    | Sold       |
| SOLD - Lot 182 | 421 m <sup>2</sup> | Titled    | Sold       |
| SOLD - Lot 183 | 430m <sup>2</sup>  | Titled    | Sold       |
| SOLD - Lot 184 | 421m <sup>2</sup>  | Titled    | Sold       |
| SOLD - Lot 185 | 433m <sup>2</sup>  | Titled    | Sold       |
| SOLD - Lot 186 | 439m <sup>2</sup>  | Titled    | Sold       |
| SOLD - Lot 187 | 438 m <sup>2</sup> | Titled    | Sold       |
| SOLD - Lot 188 | 439m <sup>2</sup>  | Titled    | Sold       |
| SOLD - Lot 189 | 441m <sup>2</sup>  | Titled    | Sold       |
| SOLD - Lot 190 | 431m <sup>2</sup>  | Titled    | Sold       |
| SOLD - Lot 191 | 434m <sup>2</sup>  | Titled    | Sold       |
| SOLD - Lot 192 | 431m <sup>2</sup>  | Titled    | Sold       |
| SOLD - Lot 193 | 434m <sup>2</sup>  | Titled    | Sold       |
| SOLD - Lot 260 | 582 m <sup>2</sup> | Titled    | Sold       |
| SOLD - Lot 261 | 582 m <sup>2</sup> | Titled    | Sold       |
| SOLD - Lot 262 | 600 m <sup>2</sup> | Titled    | Sold       |
| SOLD - Lot 263 | 580m <sup>2</sup>  | Titled    | Sold       |
| SOLD - Lot 264 | 600 m <sup>2</sup> | Titled    | Sold       |
| SOLD - Lot 265 | 600 m <sup>2</sup> | Titled    | Sold       |
| SOLD - Lot 266 | 600 m <sup>2</sup> | Titled    | Sold       |
| SOLD - Lot 267 | 608 m <sup>2</sup> | Titled    | Sold       |
| SOLD - Lot 268 | 600m <sup>2</sup>  | Titled    | Sold       |

03 741 1340 Phone us on Email us at info@yoursection.nz Find out more yoursection.nz

| Section (lot)  | Area (m2)          | Title Due | Price (\$) |
|----------------|--------------------|-----------|------------|
| SOLD - Lot 269 | 601m <sup>2</sup>  | Titled    | Sold       |
| SOLD - Lot 271 | 605m <sup>2</sup>  | Titled    | Sold       |
| SOLD - Lot 272 | 636m <sup>2</sup>  | Titled    | Sold       |
| SOLD - Lot 273 | 520 m <sup>2</sup> | Titled    | Sold       |
| SOLD - Lot 275 | 516m <sup>2</sup>  | Titled    | Sold       |
| SOLD - Lot 276 | 506 m <sup>2</sup> | Titled    | Sold       |
| SOLD - Lot 277 | 504 m <sup>2</sup> | Titled    | Sold       |
| SOLD - Lot 278 | 584 m <sup>2</sup> | Titled    | Sold       |
| SOLD - Lot 279 | 571 m <sup>2</sup> | Titled    | Sold       |
| SOLD - Lot 280 | 601 m <sup>2</sup> | Titled    | Sold       |
| SOLD - Lot 281 | 550 m <sup>2</sup> | Titled    | Sold       |
| SOLD - Lot 282 | 538 m <sup>2</sup> | Titled    | Sold       |
| SOLD - Lot 283 | 500 m <sup>2</sup> | Titled    | Sold       |
| SOLD - Lot 284 | 433 m <sup>2</sup> | Titled    | Sold       |
| SOLD - Lot 285 | 500 m <sup>2</sup> | Titled    | Sold       |
| SOLD - Lot 286 | 508 m <sup>2</sup> | Titled    | Sold       |
| SOLD - Lot 287 | 452 m <sup>2</sup> | Titled    | Sold       |
| SOLD - Lot 288 | 631 m <sup>2</sup> | Titled    | Sold       |
| SOLD - Lot 289 | 524 m <sup>2</sup> | Titled    | Sold       |
| SOLD - Lot 290 | 500 m <sup>2</sup> | Titled    | Sold       |
| SOLD - Lot 291 | 608 m <sup>2</sup> | Titled    | Sold       |
| SOLD - Lot 292 | 450 m <sup>2</sup> | Titled    | Sold       |
| SOLD - Lot 293 | 556 m <sup>2</sup> | Titled    | Sold       |
| SOLD - Lot 295 | 516 m <sup>2</sup> | Titled    | Sold       |